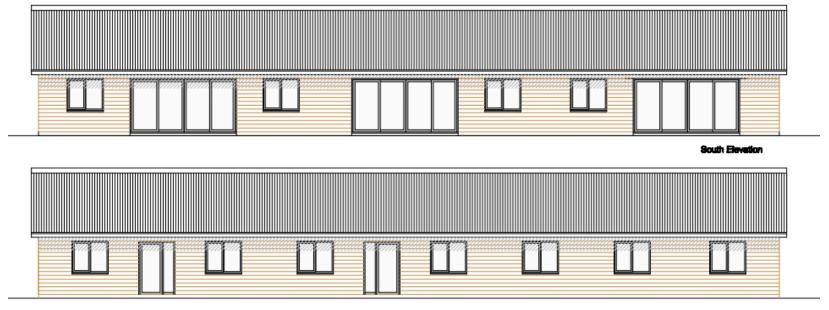

# 22/02074/FUL Forest View, Furzeley Road, Denmead, PO7 6TX

Construction of single storey tourist accommodation building comprising 2No two bedroom lodges and 1No three bedroom lodge.





Proposed Site Plan & Planting Plan



#### Proposed Floor & Roof Plan



# **Proposed Section**



#### **Proposed Elevations**



North Elevation



# Site Photographs



01. View North East along Furzeley Road from site access



Derelict buildings at rear of site.



. Existing track from entrance to site.



View from access across existing site.

# Site Photographs



existing vegetation to boundaries with golf course looking North East.

# End of Presentation: Recommendation Refuse