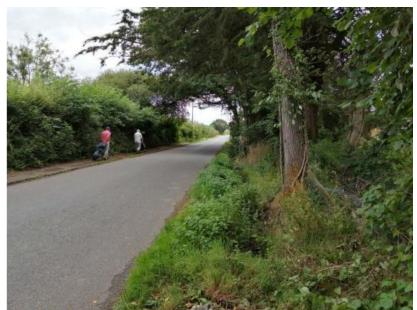

# Site Photographs

01. View North East along Furzeley Road from site access

Derelict buildings at rear of site.

. Existing track from entrance to site.

View from access across existing site.