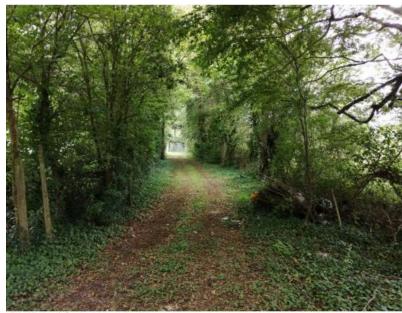

# Site Photographs

01. View North East along Furzeley Road from site access

Derelict buildings at rear of site.

. Existing track from entrance to site.

View from access across existing site.