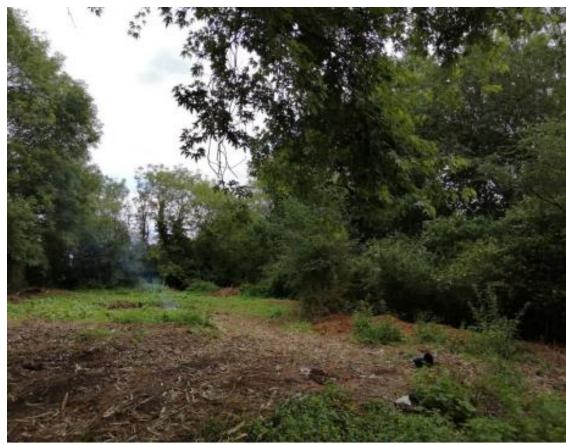

# Site Photographs

existing vegetation to boundaries with golf course looking North East.