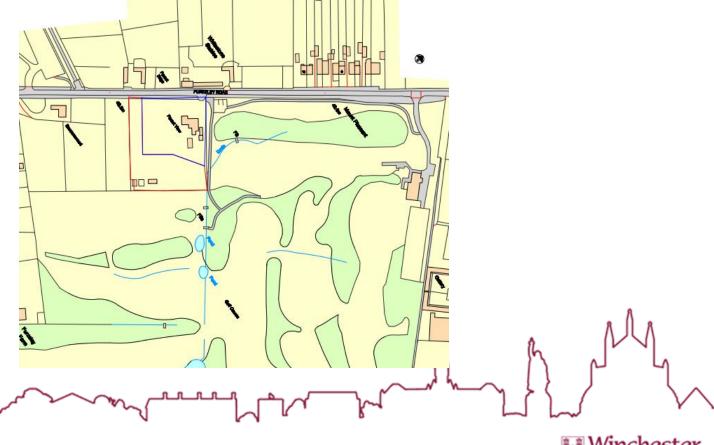

# 22/02074/FUL Forest View, Furzeley Road, Denmead, PO7 6TX

Construction of single storey tourist accommodation building comprising 2No two bedroom lodges and 1No three bedroom lodge.

Proposed Site Plan & Planting Plan