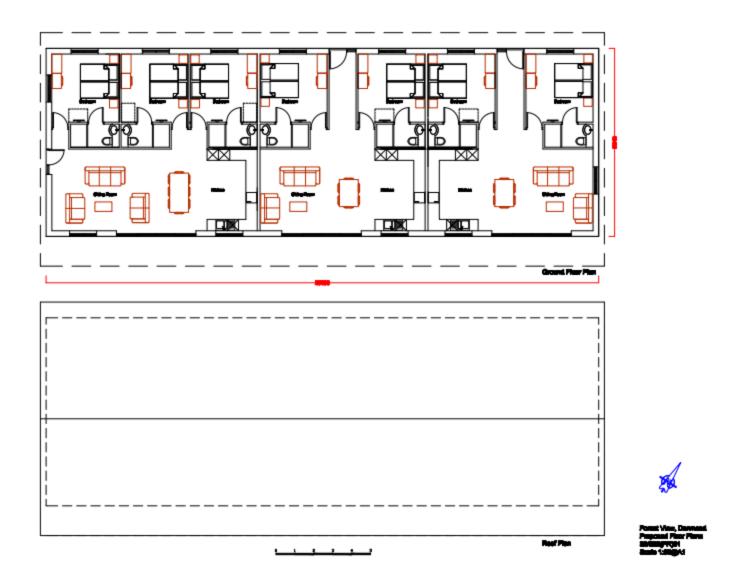

# 22/02074/FUL Forest View, Furzeley Road, Denmead, PO7 6TX

Construction of single storey tourist accommodation building comprising 2No two bedroom lodges and 1No three bedroom lodge.





Proposed Site Plan & Planting Plan



#### Proposed Floor & Roof Plan



# **Proposed Section**



#### **Proposed Elevations**



North Elevation



# Site Photographs



01. View North East along Furzeley Road from site access



Derelict buildings at rear of site.



. Existing track from entrance to site.



View from access across existing site.

# Site Photographs



existing vegetation to boundaries with golf course looking North East.

# End of Presentation: Recommendation Refuse