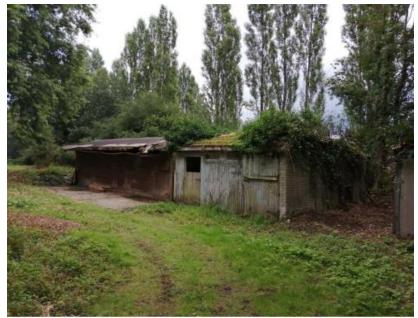

# Site Photographs

01. View North East along Furzeley Road from site access

Derelict buildings at rear of site.

. Existing track from entrance to site.

View from access across existing site.