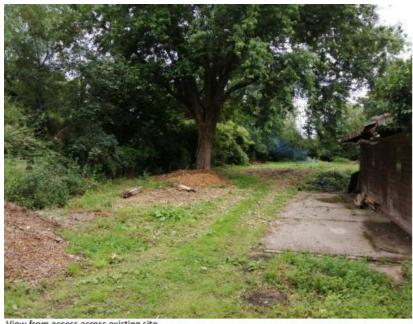

# Site Photographs

01. View North East along Furzeley Road from site access

Derelict buildings at rear of site.

. Existing track from entrance to site.

View from access across existing site.