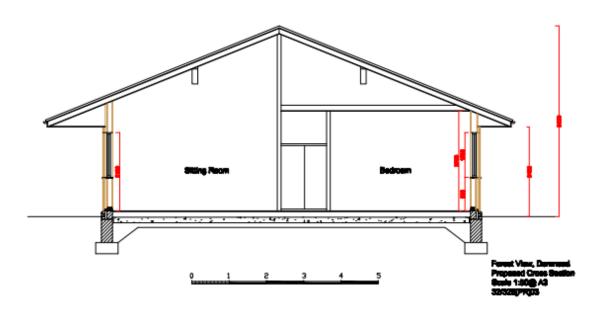

# 22/02074/FUL Forest View, Furzeley Road, Denmead, PO7 6TX

Construction of single storey tourist accommodation building comprising 2No two bedroom lodges and 1No three bedroom lodge.





Proposed Site Plan & Planting Plan



#### Proposed Floor & Roof Plan



# **Proposed Section**



#### **Proposed Elevations**



North Elevation



# Site Photographs



01. View North East along Furzeley Road from site access



Derelict buildings at rear of site.



. Existing track from entrance to site.



View from access across existing site.

# Site Photographs



existing vegetation to boundaries with golf course looking North East.

# End of Presentation: Recommendation Refuse