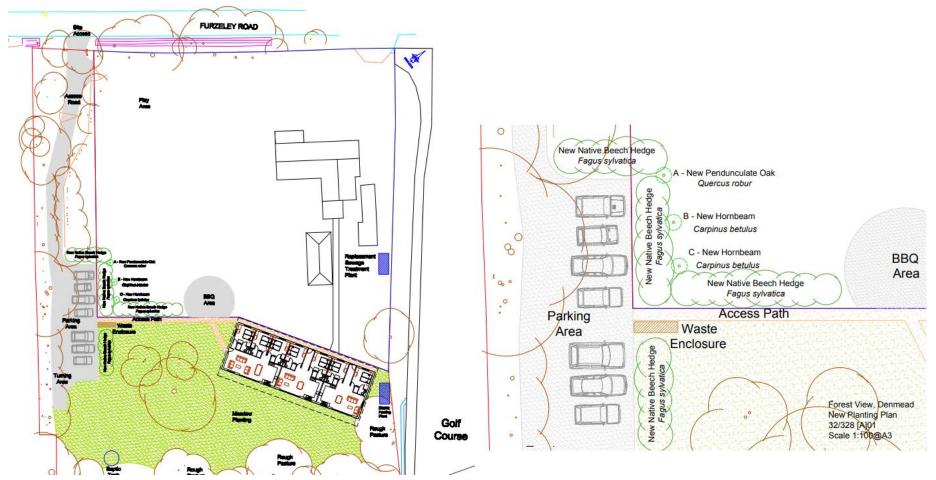

# 22/02074/FUL Forest View, Furzeley Road, Denmead, PO7 6TX

Construction of single storey tourist accommodation building comprising 2No two bedroom lodges and 1No three bedroom lodge.

Proposed Site Plan & Planting Plan