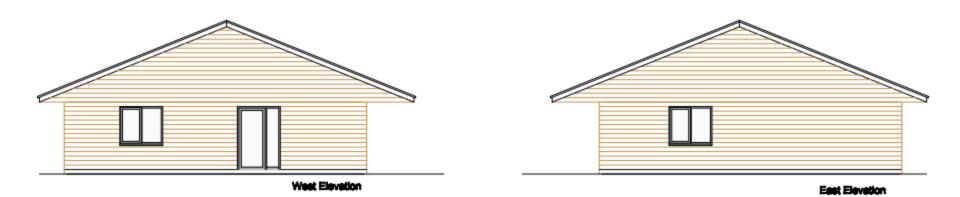

# 22/02074/FUL Forest View, Furzeley Road, Denmead, PO7 6TX

Construction of single storey tourist accommodation building comprising 2No two bedroom lodges and 1No three bedroom lodge.





Proposed Site Plan & Planting Plan



#### Proposed Floor & Roof Plan



# **Proposed Section**



#### **Proposed Elevations**



North Elevation



# Site Photographs



01. View North East along Furzeley Road from site access



Derelict buildings at rear of site.



. Existing track from entrance to site.



View from access across existing site.

# Site Photographs



existing vegetation to boundaries with golf course looking North East.

# End of Presentation: Recommendation Refuse